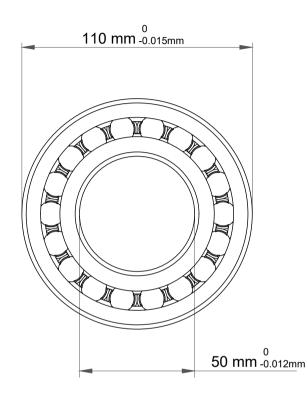

| !                  | Part Number | 2310 C/3, Self Aligning Ball Bearings |
|--------------------|-------------|---------------------------------------|
| ,<br>es<br>i,<br>r | Size        | 50 mm x 110 mm x 40 mm                |
| .e                 | Brand       | TFL                                   |