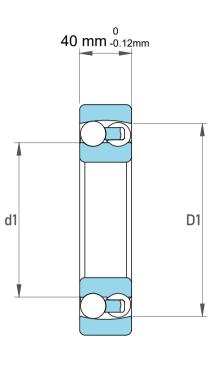

| !                  | Part Number | 2310 C/3, Self Aligning Ball Bearings |
|--------------------|-------------|---------------------------------------|
| ,<br>es<br>i,<br>r | Size        | 50 mm x 110 mm x 40 mm                |
| .e                 | Brand       | TFL                                   |