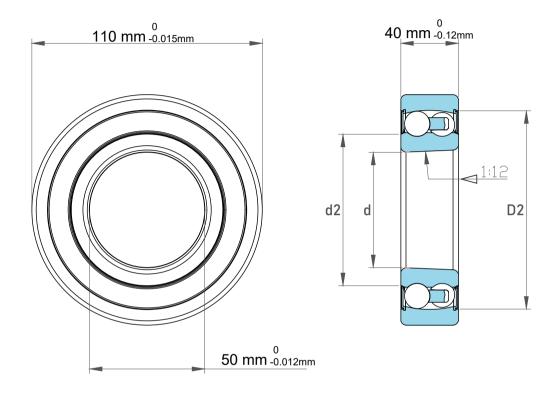

| 9810 lbf |
|----------|
| 3150 lbf |
|          |
| 4000 rpm |
| 1.65 kg  |
|          |

| 1                  | Part Number | Bearings               |
|--------------------|-------------|------------------------|
| ,<br>es<br>s,<br>r | Size        | 50 mm x 110 mm x 40 mm |
| le                 | Brand       | TFL                    |