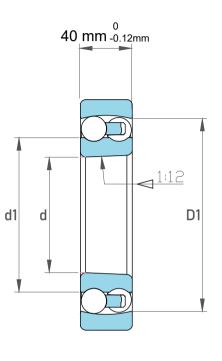

| Dynamic Radial Load | 14332 lbf  |
|---------------------|------------|
| Static Radial Load  | 4500 lbf   |
| Bore Type           | Taper 1:12 |
| Max Speed           | 8500 rpm   |
| Weight              | 1.65 kg    |

| 1                  | Part Number | 2310-K-TVH-C3, Self Aligning Ball<br>Bearings |
|--------------------|-------------|-----------------------------------------------|
| ,<br>es<br>i,<br>r | Size        | 50 mm x 110 mm x 40 mm                        |
| .e                 | Brand       | TFL                                           |