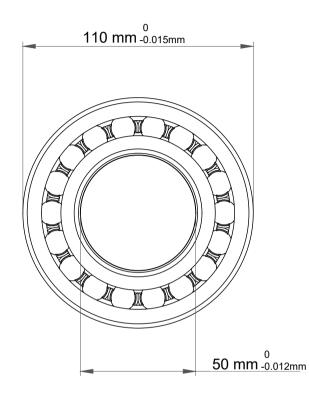

| 1                  | Part Number | 2310-K-TVH-C3, Self Aligning Ball<br>Bearings |
|--------------------|-------------|-----------------------------------------------|
| ,<br>es<br>i,<br>r | Size        | 50 mm x 110 mm x 40 mm                        |
| .e                 | Brand       | TFL                                           |