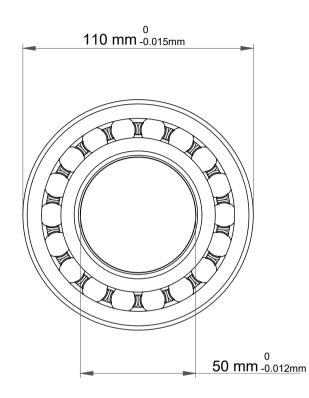

|   | Part Number | 2310 KC3, Self Aligning Ball Bearings |  |
|---|-------------|---------------------------------------|--|
| 5 | Size        | 50 mm x 110 mm x 40 mm                |  |
| • | Brand       | TFL                                   |  |