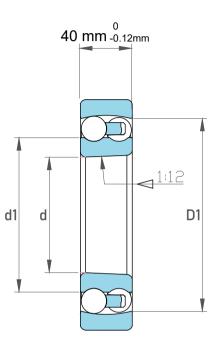

| Dynamic Radial Load | 14332 lbf  |
|---------------------|------------|
| Static Radial Load  | 4500 lbf   |
| Bore Type           | Taper 1:12 |
| Max Speed           | 8500 rpm   |
| Weight              | 1.55 kg    |

|   | Part Number | 2310 KC3, Self Aligning Ball Bearings |  |
|---|-------------|---------------------------------------|--|
| 5 | Size        | 50 mm x 110 mm x 40 mm                |  |
| • | Brand       | TFL                                   |  |