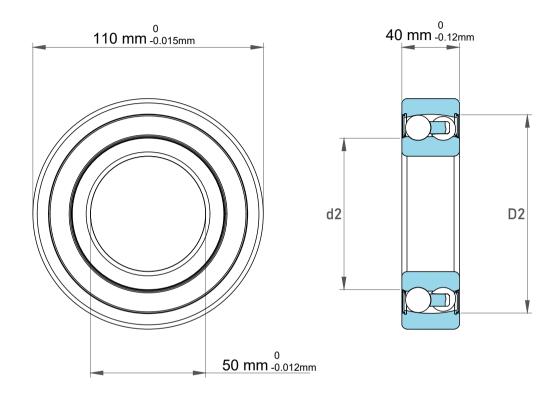

| _ |                     |             |
|---|---------------------|-------------|
| l | Dynamic Radial Load | 9810 lbf    |
|   | Static Radial Load  | 3150 lbf    |
| ı | Bore Type           | Cylindrical |
| I | Max Speed           | 4000 rpm    |
| • | Weight              | 1.65 kg     |

|             | Part Number | Bearings               |
|-------------|-------------|------------------------|
| s<br>,<br>r | Size        | 50 mm x 110 mm x 40 mm |
| е           | Brand       | TFL                    |