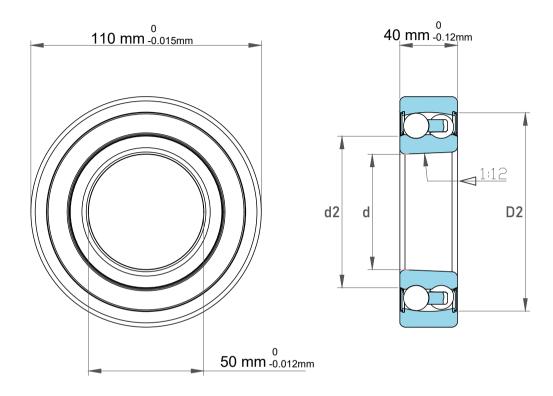

| Dynamic Radial Load | 9810 lbf   |
|---------------------|------------|
| Static Radial Load  | 3150 lbf   |
| Bore Type           | Taper 1:12 |
| Max Speed           | 4000 rpm   |
| Weight              | 1.65 kg    |

| 1                  | Part Number | 2310E-K 2RS C/3, Self Aligning Ball<br>Bearings |
|--------------------|-------------|-------------------------------------------------|
| ,<br>es<br>s,<br>r | Size        | 50 mm x 110 mm x 40 mm                          |
| le                 | Brand       | TFL                                             |