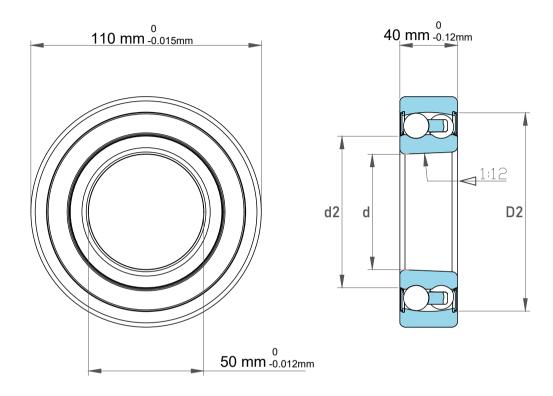

| Dynamic Radial Load | 9810 lbf   |
|---------------------|------------|
| Static Radial Load  | 3150 lbf   |
| Bore Type           | Taper 1:12 |
| Max Speed           | 4000 rpm   |
| Weight              | 1.65 kg    |

|             | Part Number | Bearings               |
|-------------|-------------|------------------------|
| s<br>,<br>r | Size        | 50 mm x 110 mm x 40 mm |
| е           | Brand       | TFL                    |