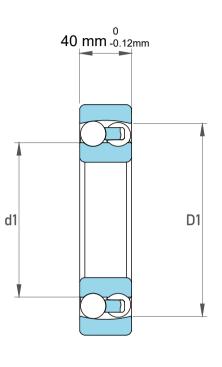

| 1                  | Part Number | 2310J, Self Aligning Ball Bearings |
|--------------------|-------------|------------------------------------|
| ,<br>es<br>s,<br>r | Size        | 50 mm x 110 mm x 40 mm             |
| le                 | Brand       | TFL                                |