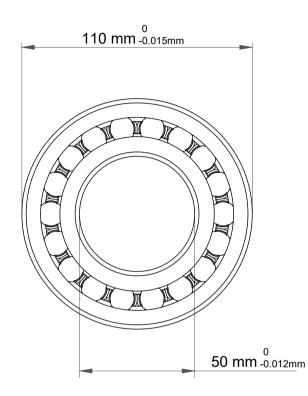

| 1                  | Part Number | 2310J, Self Aligning Ball Bearings |
|--------------------|-------------|------------------------------------|
| ,<br>es<br>s,<br>r | Size        | 50 mm x 110 mm x 40 mm             |
| le                 | Brand       | TFL                                |