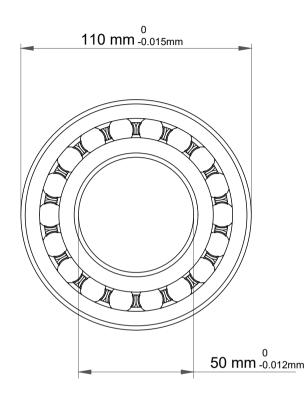

| 1                  | Part Number | 2310JC3, Self Aligning Ball Bearings |  |
|--------------------|-------------|--------------------------------------|--|
| ,<br>es<br>i,<br>r | Size        | 50 mm x 110 mm x 40 mm               |  |
| .e                 | Brand       | TFL                                  |  |