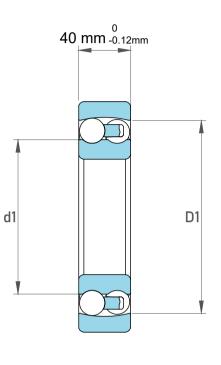

| 1                  | Part Number | 2310JC3, Self Aligning Ball Bearings |  |
|--------------------|-------------|--------------------------------------|--|
| ,<br>es<br>i,<br>r | Size        | 50 mm x 110 mm x 40 mm               |  |
| .e                 | Brand       | TFL                                  |  |