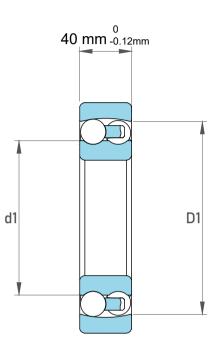

| !                  | Part Number | 2310TN, Self Aligning Ball Bearings |
|--------------------|-------------|-------------------------------------|
| ,<br>es<br>i,<br>r | Size        | 50 mm x 110 mm x 40 mm              |
| .e                 | Brand       | TFL                                 |