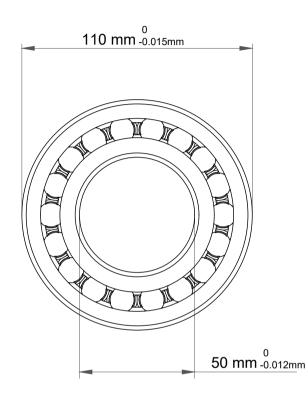

| !                  | Part Number | 2310TN, Self Aligning Ball Bearings |
|--------------------|-------------|-------------------------------------|
| ,<br>es<br>i,<br>r | Size        | 50 mm x 110 mm x 40 mm              |
| .e                 | Brand       | TFL                                 |