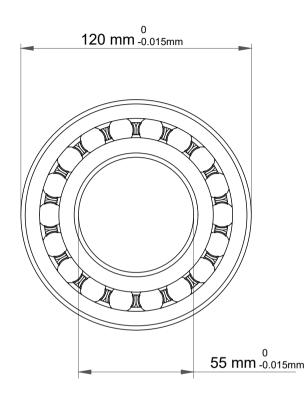

| 1                  | Part Number | 2311/C3, Self Aligning Ball Bearings |
|--------------------|-------------|--------------------------------------|
| ,<br>es<br>i,<br>r | Size        | 55 mm x 120 mm x 43 mm               |
| .e                 | Brand       | TFL                                  |