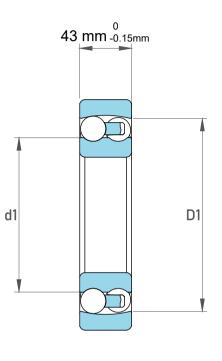

| 1                  | Part Number | 2311/C3, Self Aligning Ball Bearings |
|--------------------|-------------|--------------------------------------|
| ,<br>es<br>i,<br>r | Size        | 55 mm x 120 mm x 43 mm               |
| .e                 | Brand       | TFL                                  |