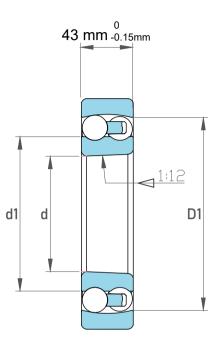

| Dynamic Radial Load | 17122 lbf  |
|---------------------|------------|
| Static Radial Load  | 5400 lbf   |
| Bore Type           | Taper 1:12 |
| Max Speed           | 7500 rpm   |
| Weight              | 2 kg       |

|   | Part Number | 2311 K/C3, Self Aligning Ball<br>Bearings |
|---|-------------|-------------------------------------------|
| s | Size        | 55 mm x 120 mm x 43 mm                    |
| е | Brand       | TFL                                       |