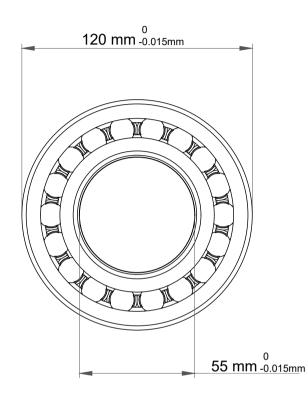

|   | Part Number | 2311 K/C3, Self Aligning Ball<br>Bearings |
|---|-------------|-------------------------------------------|
| s | Size        | 55 mm x 120 mm x 43 mm                    |
| е | Brand       | TFL                                       |