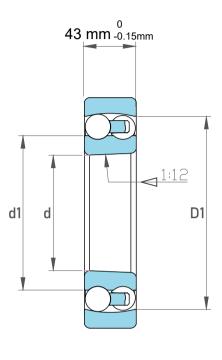

| 1                  | Part Number | 2311 K, Self Aligning Ball Bearings |
|--------------------|-------------|-------------------------------------|
| ,<br>es<br>i,<br>r | Size        | 55 mm x 120 mm x 43 mm              |
| e.                 | Brand       | TFL                                 |