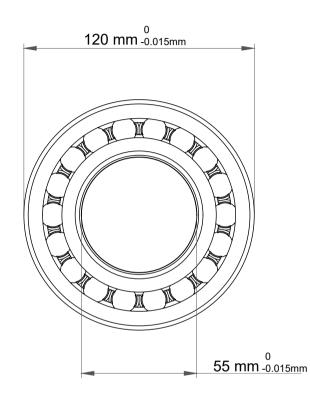

| 1                  | Part Number | 2311 K, Self Aligning Ball Bearings |
|--------------------|-------------|-------------------------------------|
| ,<br>es<br>i,<br>r | Size        | 55 mm x 120 mm x 43 mm              |
| e.                 | Brand       | TFL                                 |