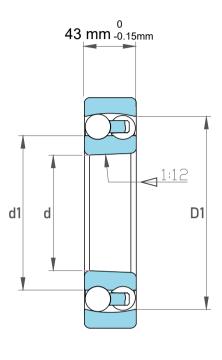

| Dynamic Radial Load | 17122 lbf  |
|---------------------|------------|
| Static Radial Load  | 5400 lbf   |
| Bore Type           | Taper 1:12 |
| Max Speed           | 7500 rpm   |
| Weight              | 2 kg       |

|             | Part Number | 2311 K/W64, Self Aligning Ball<br>Bearings |
|-------------|-------------|--------------------------------------------|
| s<br>,<br>r | Size        | 55 mm x 120 mm x 43 mm                     |
| е           | Brand       | TFL                                        |