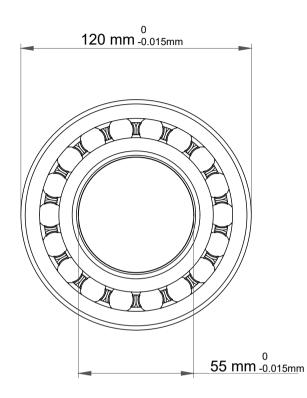

|             | Part Number | 2311 K/W64, Self Aligning Ball<br>Bearings |
|-------------|-------------|--------------------------------------------|
| s<br>,<br>r | Size        | 55 mm x 120 mm x 43 mm                     |
| е           | Brand       | TFL                                        |