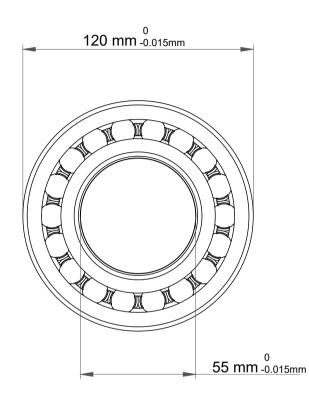

|   | Part Number | 2311 KC3, Self Aligning Ball Bearings |
|---|-------------|---------------------------------------|
| 5 | Size        | 55 mm x 120 mm x 43 mm                |
| • | Brand       | TFL                                   |