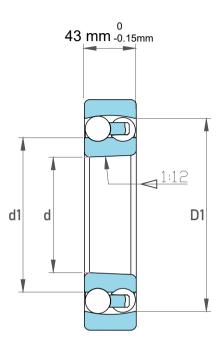

| Dynamic Radial Load | 17122 lbf  |
|---------------------|------------|
| Static Radial Load  | 5400 lbf   |
| Bore Type           | Taper 1:12 |
| Max Speed           | 7500 rpm   |
| Weight              | 2 kg       |

|   | Part Number | 2311 KC3, Self Aligning Ball Bearings |
|---|-------------|---------------------------------------|
| 5 | Size        | 55 mm x 120 mm x 43 mm                |
| • | Brand       | TFL                                   |