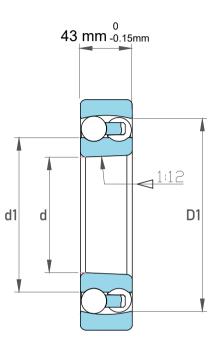

| !                  | Part Number | 2311 KM, Self Aligning Ball Bearings |  |
|--------------------|-------------|--------------------------------------|--|
| ,<br>es<br>i,<br>r | Size        | 55 mm x 120 mm x 43 mm               |  |
| .e                 | Brand       | TFL                                  |  |