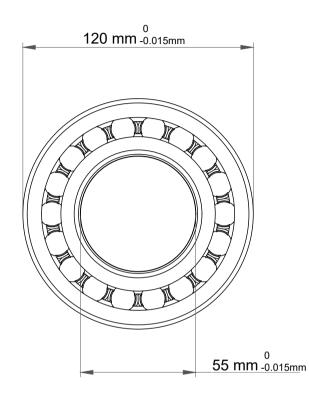

| !                  | Part Number | 2311 KM, Self Aligning Ball Bearings |  |
|--------------------|-------------|--------------------------------------|--|
| ,<br>es<br>i,<br>r | Size        | 55 mm x 120 mm x 43 mm               |  |
| .e                 | Brand       | TFL                                  |  |