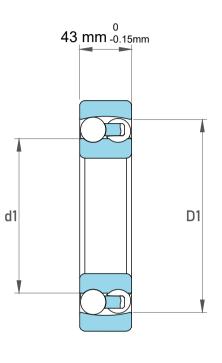

| 1                  | Part Number | 2311 M C/2, Self Aligning Ball<br>Bearings |
|--------------------|-------------|--------------------------------------------|
| ,<br>es<br>i,<br>r | Size        | 55 mm x 120 mm x 43 mm                     |
| e.                 | Brand       | TFL                                        |