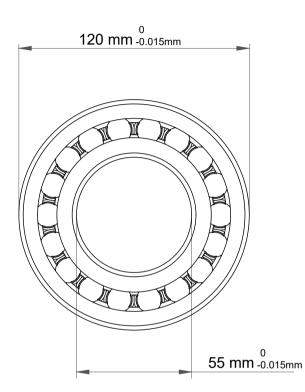

| 1                  | Part Number | 2311 M C/2, Self Aligning Ball<br>Bearings |
|--------------------|-------------|--------------------------------------------|
| ,<br>es<br>i,<br>r | Size        | 55 mm x 120 mm x 43 mm                     |
| e.                 | Brand       | TFL                                        |