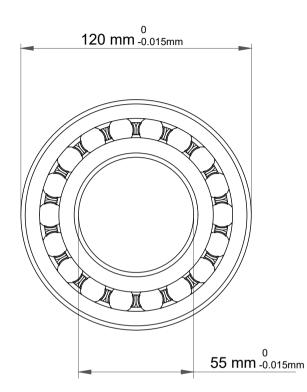

|             | Part Number | Bearings               |
|-------------|-------------|------------------------|
| s<br>,<br>r | Size        | 55 mm x 120 mm x 43 mm |
| е           | Brand       | TFL                    |