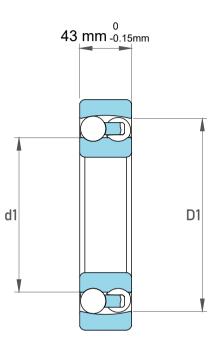

|             | Part Number | Bearings               |
|-------------|-------------|------------------------|
| s<br>,<br>r | Size        | 55 mm x 120 mm x 43 mm |
| е           | Brand       | TFL                    |