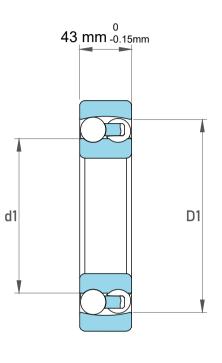

|             | Part Number | Bearings               |
|-------------|-------------|------------------------|
| s<br>,<br>r | Size        | 55 mm x 120 mm x 43 mm |
| е           | Brand       | TFL                    |