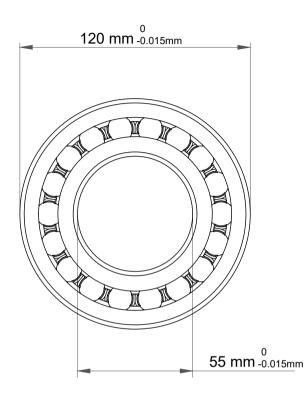

|             | Part Number | Bearings               |
|-------------|-------------|------------------------|
| s<br>,<br>r | Size        | 55 mm x 120 mm x 43 mm |
| е           | Brand       | TFL                    |