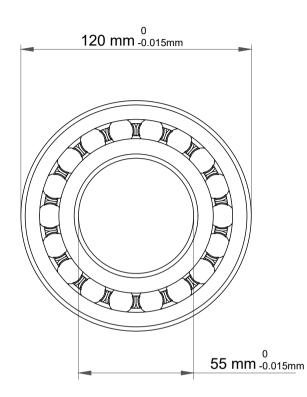

|   | Part Number | 2311-TVH,Self Aligning Ball Bearings |
|---|-------------|--------------------------------------|
| s | Size        | 55 mm x 120 mm x 43 mm               |
| е | Brand       | TFL                                  |