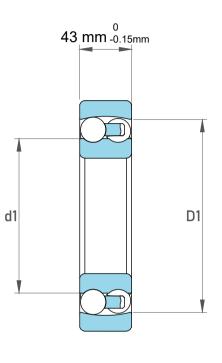

|   | Part Number | 2311-TVH,Self Aligning Ball Bearings |
|---|-------------|--------------------------------------|
| s | Size        | 55 mm x 120 mm x 43 mm               |
| е | Brand       | TFL                                  |