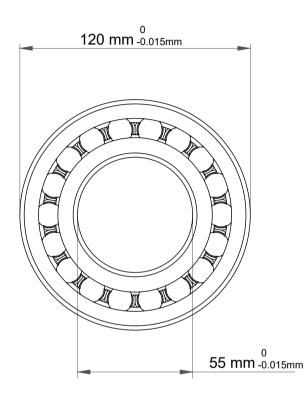

| 1                  | Part Number | 2311L1, Self Aligning Ball Bearings |
|--------------------|-------------|-------------------------------------|
| ,<br>es<br>s,<br>r | Size        | 55 mm x 120 mm x 43 mm              |
| le                 | Brand       | TFL                                 |