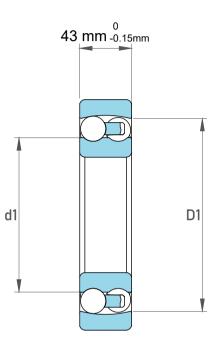

| 1                  | Part Number | 2311L1, Self Aligning Ball Bearings |
|--------------------|-------------|-------------------------------------|
| ,<br>es<br>s,<br>r | Size        | 55 mm x 120 mm x 43 mm              |
| le                 | Brand       | TFL                                 |