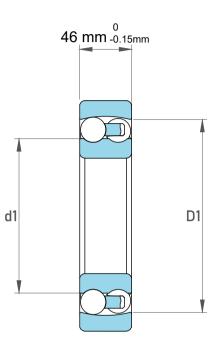

| 1                  | Part Number | 2312 C/3, Self Aligning Ball Bearings |
|--------------------|-------------|---------------------------------------|
| ,<br>es<br>s,<br>r | Size        | 60 mm x 130 mm x 46 mm                |
| le                 | Brand       | TFL                                   |