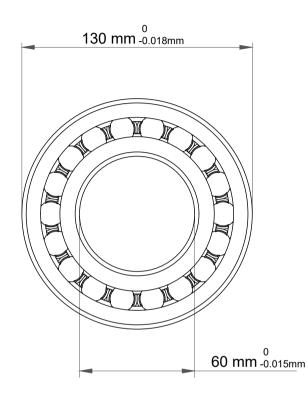

| 1                  | Part Number | 2312 C/3, Self Aligning Ball Bearings |
|--------------------|-------------|---------------------------------------|
| ,<br>es<br>s,<br>r | Size        | 60 mm x 130 mm x 46 mm                |
| le                 | Brand       | TFL                                   |