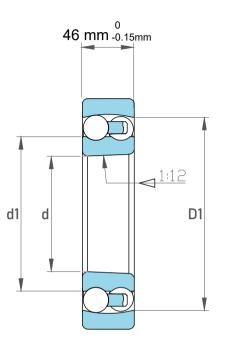

| Dynamic Radial Load | 19598 lbf  |
|---------------------|------------|
| Static Radial Load  | 6412 lbf   |
| Bore Type           | Taper 1:12 |
| Max Speed           | 7000 rpm   |
| Weight              | 2.5 kg     |

| 1                  | Part Number | 2312 K/C3, Self Aligning Ball<br>Bearings |
|--------------------|-------------|-------------------------------------------|
| ,<br>es<br>i,<br>r | Size        | 60 mm x 130 mm x 46 mm                    |
| e.                 | Brand       | TFL                                       |