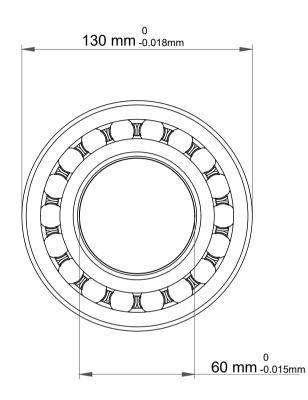

| 1                  | Part Number | 2312 K/C3, Self Aligning Ball<br>Bearings |
|--------------------|-------------|-------------------------------------------|
| ,<br>es<br>i,<br>r | Size        | 60 mm x 130 mm x 46 mm                    |
| e.                 | Brand       | TFL                                       |