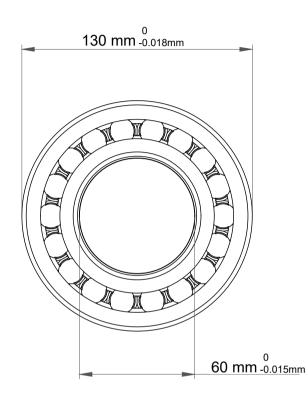

| 1                  | Part Number | 2312 KM, Self Aligning Ball Bearings |  |
|--------------------|-------------|--------------------------------------|--|
| ,<br>es<br>s,<br>r | Size        | 60 mm x 130 mm x 46 mm               |  |
| le                 | Brand       | TFL                                  |  |