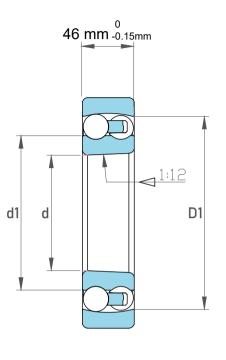

| 1                  | Part Number | 2312 KM, Self Aligning Ball Bearings |  |
|--------------------|-------------|--------------------------------------|--|
| ,<br>es<br>s,<br>r | Size        | 60 mm x 130 mm x 46 mm               |  |
| le                 | Brand       | TFL                                  |  |