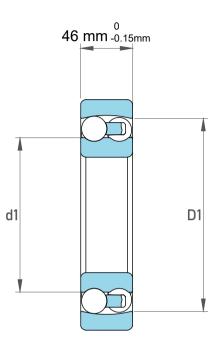

| ו<br>י              | Part Number | Bearings               |
|---------------------|-------------|------------------------|
| ,<br>es<br>s,<br>or | Size        | 60 mm x 130 mm x 46 mm |
| le                  | Brand       | TFL                    |