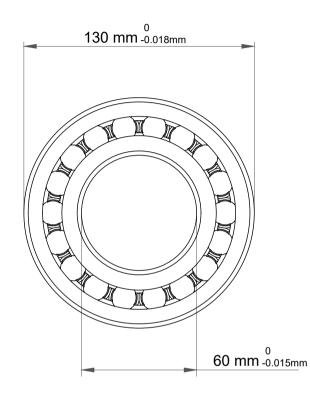

| ו<br>י              | Part Number | Bearings               |
|---------------------|-------------|------------------------|
| ,<br>es<br>s,<br>or | Size        | 60 mm x 130 mm x 46 mm |
| le                  | Brand       | TFL                    |