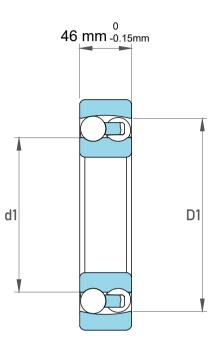

|             | Part Number | 2312 P/6 C/3, Self Aligning Ball<br>Bearings |
|-------------|-------------|----------------------------------------------|
| s<br>,<br>r | Size        | 60 mm x 130 mm x 46 mm                       |
| е           | Brand       | TFL                                          |