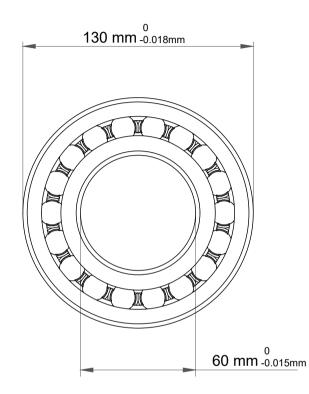

|             | Part Number | 2312 P/6 C/3, Self Aligning Ball<br>Bearings |
|-------------|-------------|----------------------------------------------|
| s<br>,<br>r | Size        | 60 mm x 130 mm x 46 mm                       |
| е           | Brand       | TFL                                          |