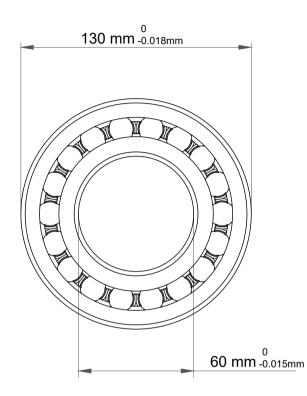

| 1                  | Part Number | 2312 P/6, Self Aligning Ball Bearings |  |
|--------------------|-------------|---------------------------------------|--|
| ,<br>es<br>s,<br>r | Size        | 60 mm x 130 mm x 46 mm                |  |
| le                 | Brand       | TFL                                   |  |