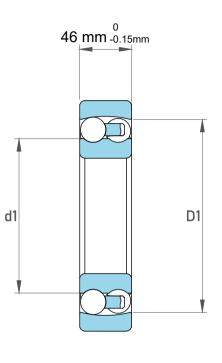

| 1                  | Part Number | 2312 P/6, Self Aligning Ball Bearings |  |
|--------------------|-------------|---------------------------------------|--|
| ,<br>es<br>s,<br>r | Size        | 60 mm x 130 mm x 46 mm                |  |
| le                 | Brand       | TFL                                   |  |