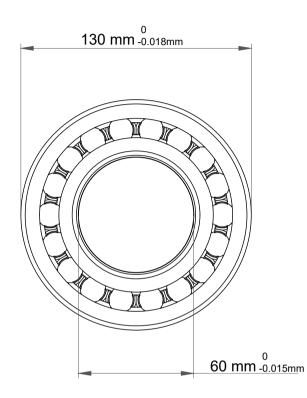

|             | Part Number | 2312K, Self Aligning Ball Bearings |
|-------------|-------------|------------------------------------|
| s<br>,<br>r | Size        | 60 mm x 130 mm x 46 mm             |
| е           | Brand       | TFL                                |