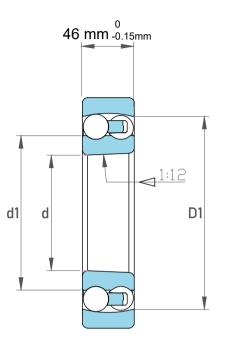

| Dynamic Radial Load | 19598 lbf  |
|---------------------|------------|
| Static Radial Load  | 6412 lbf   |
| Bore Type           | Taper 1:12 |
| Max Speed           | 7000 rpm   |
| Weight              | 2.6 kg     |

|             | Part Number | 2312K, Self Aligning Ball Bearings |
|-------------|-------------|------------------------------------|
| s<br>,<br>r | Size        | 60 mm x 130 mm x 46 mm             |
| е           | Brand       | TFL                                |