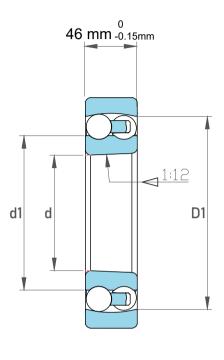

| Dynamic Radial Load | 19598 lbf  |
|---------------------|------------|
| Static Radial Load  | 6412 lbf   |
| Bore Type           | Taper 1:12 |
| Max Speed           | 7000 rpm   |
| Weight              | 2.6 kg     |

|             | Part Number | 2312KC3, Self Aligning Ball Bearings |
|-------------|-------------|--------------------------------------|
| s<br>,<br>r | Size        | 60 mm x 130 mm x 46 mm               |
| е           | Brand       | TFL                                  |