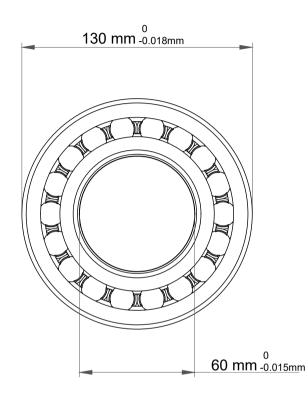

|             | Part Number | 2312KC3, Self Aligning Ball Bearings |
|-------------|-------------|--------------------------------------|
| s<br>,<br>r | Size        | 60 mm x 130 mm x 46 mm               |
| е           | Brand       | TFL                                  |