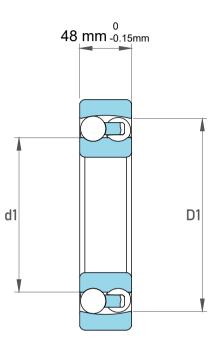

| 1                  | Part Number | 2313 C/3, Self Aligning Ball Bearings |
|--------------------|-------------|---------------------------------------|
| ,<br>es<br>i,<br>r | Size        | 65 mm x 140 mm x 48 mm                |
| .e                 | Brand       | TFL                                   |