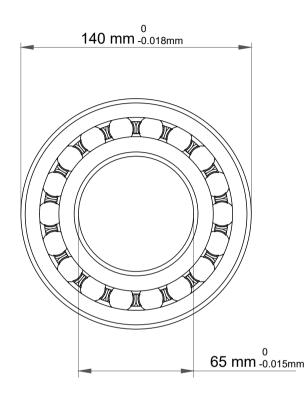

| 1                  | Part Number | 2313 C/3, Self Aligning Ball Bearings |
|--------------------|-------------|---------------------------------------|
| ,<br>es<br>i,<br>r | Size        | 65 mm x 140 mm x 48 mm                |
| .e                 | Brand       | TFL                                   |