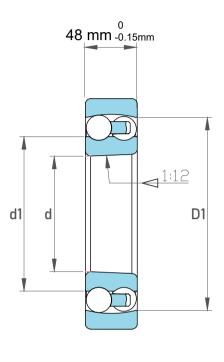

| Dynamic Radial Load | 21510 lbf  |
|---------------------|------------|
| Static Radial Load  | 7312 lbf   |
| Bore Type           | Taper 1:12 |
| Max Speed           | 6300 rpm   |
| Weight              | 3.1 kg     |

|             | Part Number | 2313 KC3, Self Aligning Ball Bearings |
|-------------|-------------|---------------------------------------|
| s<br>,<br>r | Size        | 65 mm x 140 mm x 48 mm                |
| е           | Brand       | TFL                                   |