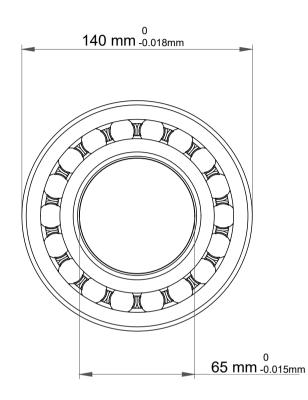

|             | Part Number | 2313 KC3, Self Aligning Ball Bearings |
|-------------|-------------|---------------------------------------|
| s<br>,<br>r | Size        | 65 mm x 140 mm x 48 mm                |
| е           | Brand       | TFL                                   |