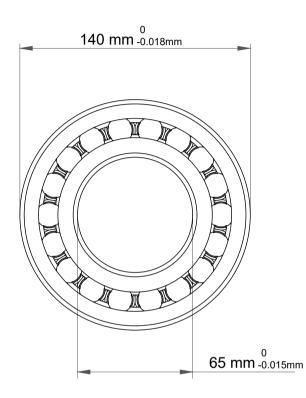

|             | Part Number | 2313C3, Self Aligning Ball Bearings |
|-------------|-------------|-------------------------------------|
| s<br>,<br>r | Size        | 65 mm x 140 mm x 48 mm              |
| е           | Brand       | TFL                                 |