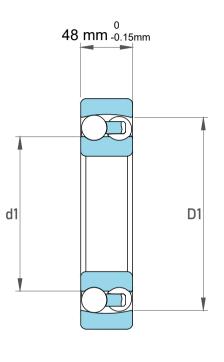

|             | Part Number | 2313C3, Self Aligning Ball Bearings |
|-------------|-------------|-------------------------------------|
| s<br>,<br>r | Size        | 65 mm x 140 mm x 48 mm              |
| е           | Brand       | TFL                                 |