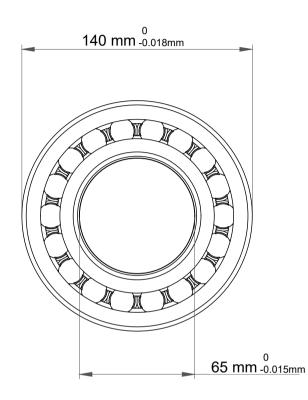

|             | Part Number | 2313K, Self Aligning Ball Bearings |  |
|-------------|-------------|------------------------------------|--|
| s<br>,<br>r | Size        | 65 mm x 140 mm x 48 mm             |  |
| е           | Brand       | TFL                                |  |