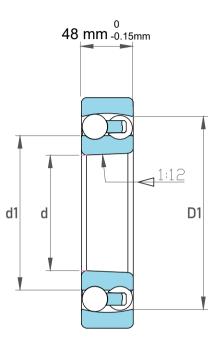

| Dynamic Radial Load | 21510 lbf  |
|---------------------|------------|
| Static Radial Load  | 7312 lbf   |
| Bore Type           | Taper 1:12 |
| Max Speed           | 6300 rpm   |
| Weight              | 3.25 kg    |

|             | Part Number | 2313K, Self Aligning Ball Bearings |  |
|-------------|-------------|------------------------------------|--|
| s<br>,<br>r | Size        | 65 mm x 140 mm x 48 mm             |  |
| е           | Brand       | TFL                                |  |