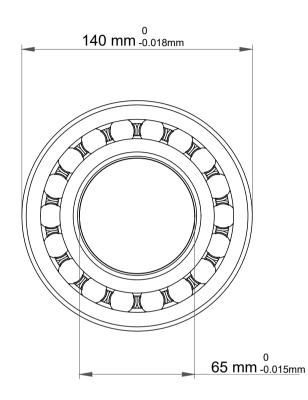

|             | Part Number | 2313KJ, Self Aligning Ball Bearings |
|-------------|-------------|-------------------------------------|
| s<br>,<br>r | Size        | 65 mm x 140 mm x 48 mm              |
| е           | Brand       | TFL                                 |