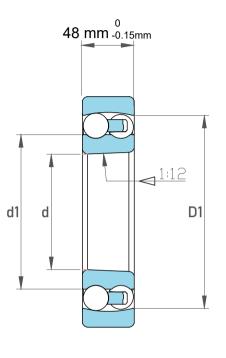

| Dynamic Radial Load | 21510 lbf  |
|---------------------|------------|
| Static Radial Load  | 7312 lbf   |
| Bore Type           | Taper 1:12 |
| Max Speed           | 6300 rpm   |
| Weight              | 3.25 kg    |

|             | Part Number | 2313KJ, Self Aligning Ball Bearings |
|-------------|-------------|-------------------------------------|
| s<br>,<br>r | Size        | 65 mm x 140 mm x 48 mm              |
| е           | Brand       | TFL                                 |