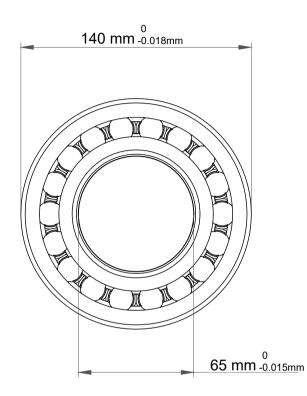

|             | Part Number | 2313KJC3, Self Aligning Ball<br>Bearings |
|-------------|-------------|------------------------------------------|
| s<br>,<br>r | Size        | 65 mm x 140 mm x 48 mm                   |
| е           | Brand       | TFL                                      |