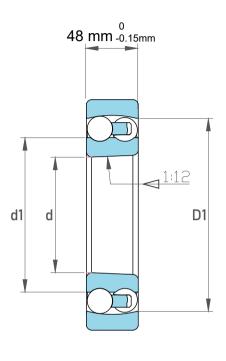

| Dynamic Radial Load | 21510 lbf  |
|---------------------|------------|
| Static Radial Load  | 7312 lbf   |
| Bore Type           | Taper 1:12 |
| Max Speed           | 6300 rpm   |
| Weight              | 3.25 kg    |

|             | Part Number | 2313KJC3, Self Aligning Ball<br>Bearings |
|-------------|-------------|------------------------------------------|
| s<br>,<br>r | Size        | 65 mm x 140 mm x 48 mm                   |
| е           | Brand       | TFL                                      |