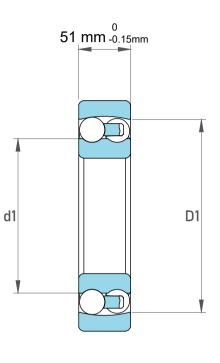

| 1                  | Part Number | Bearings               |
|--------------------|-------------|------------------------|
| ,<br>es<br>i,<br>r | Size        | 70 mm x 150 mm x 51 mm |
| e.                 | Brand       | TFL                    |