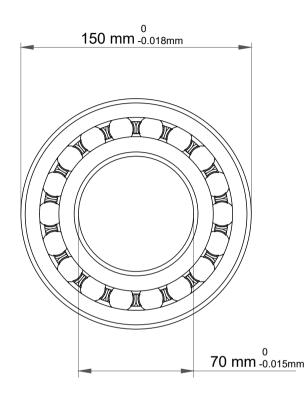

| 1                  | Part Number | Bearings               |
|--------------------|-------------|------------------------|
| ,<br>es<br>i,<br>r | Size        | 70 mm x 150 mm x 51 mm |
| e.                 | Brand       | TFL                    |