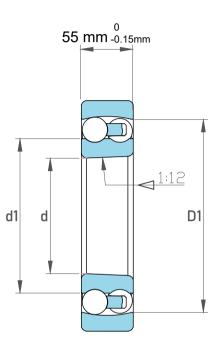

| 1                  | Part Number | 2315 KM, Self Aligning Ball Bearings |  |
|--------------------|-------------|--------------------------------------|--|
| ,<br>es<br>i,<br>r | Size        | 75 mm x 160 mm x 55 mm               |  |
| .e                 | Brand       | TFL                                  |  |