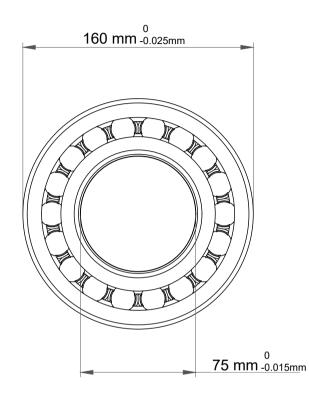

| 1                  | Part Number | 2315 KM, Self Aligning Ball Bearings |  |
|--------------------|-------------|--------------------------------------|--|
| ,<br>es<br>i,<br>r | Size        | 75 mm x 160 mm x 55 mm               |  |
| .e                 | Brand       | TFL                                  |  |