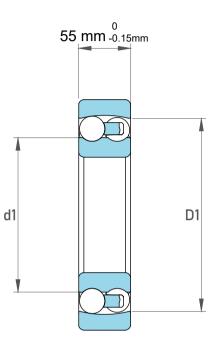

| 1                  | Part Number | 2315 M, Self Aligning Ball Bearings |
|--------------------|-------------|-------------------------------------|
| ,<br>es<br>i,<br>r | Size        | 75 mm x 160 mm x 55 mm              |
| .e                 | Brand       | TFL                                 |