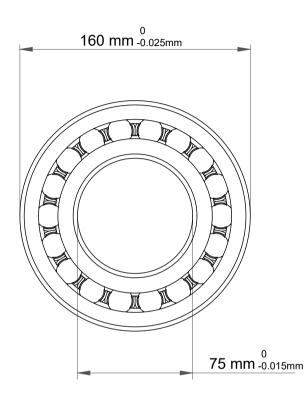

| 1                  | Part Number | 2315 M, Self Aligning Ball Bearings |
|--------------------|-------------|-------------------------------------|
| ,<br>es<br>i,<br>r | Size        | 75 mm x 160 mm x 55 mm              |
| .e                 | Brand       | TFL                                 |