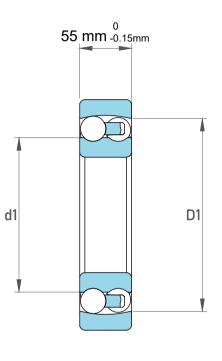

|             | Part Number | 2315C3, Self Aligning Ball Bearings |
|-------------|-------------|-------------------------------------|
| s<br>,<br>r | Size        | 75 mm x 160 mm x 55 mm              |
| е           | Brand       | TFL                                 |