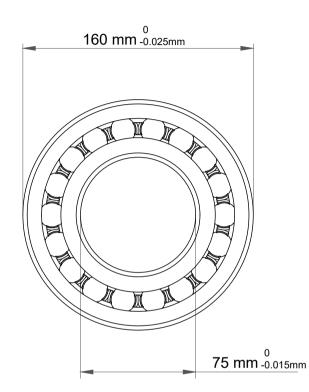

|             | Part Number | 2315C3, Self Aligning Ball Bearings |
|-------------|-------------|-------------------------------------|
| s<br>,<br>r | Size        | 75 mm x 160 mm x 55 mm              |
| е           | Brand       | TFL                                 |