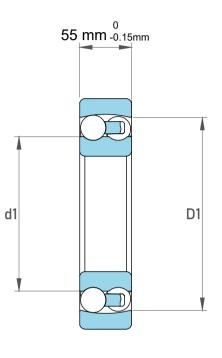

| 1                  | Part Number | 2315J, Self Aligning Ball Bearings |
|--------------------|-------------|------------------------------------|
| ,<br>es<br>i,<br>r | Size        | 75 mm x 160 mm x 55 mm             |
| .e                 | Brand       | TFL                                |