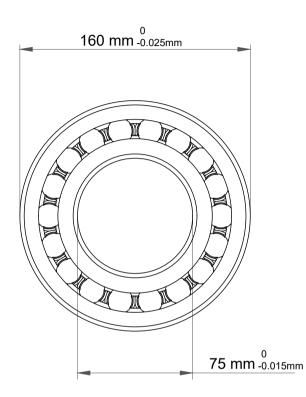

| 1                  | Part Number | 2315J, Self Aligning Ball Bearings |
|--------------------|-------------|------------------------------------|
| ,<br>es<br>i,<br>r | Size        | 75 mm x 160 mm x 55 mm             |
| .e                 | Brand       | TFL                                |