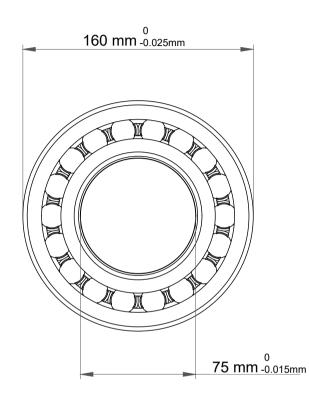

|   | Part Number | 2315K, Self Aligning Ball Bearings |
|---|-------------|------------------------------------|
| s | Size        | 75 mm x 160 mm x 55 mm             |
| е | Brand       | TFL                                |