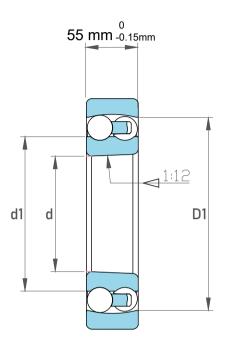

| Dynamic Radial Load | 27900 lbf  |
|---------------------|------------|
| Static Radial Load  | 9675 lbf   |
| Bore Type           | Taper 1:12 |
| Max Speed           | 5600 rpm   |
| Weight              | 4.7 kg     |

|   | Part Number | 2315K, Self Aligning Ball Bearings |
|---|-------------|------------------------------------|
| s | Size        | 75 mm x 160 mm x 55 mm             |
| е | Brand       | TFL                                |