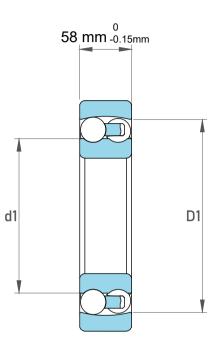

| ı                  | Part Number | 2316 M C/2, Self Aligning Ball<br>Bearings |
|--------------------|-------------|--------------------------------------------|
| ,<br>es<br>i,<br>r | Size        | 80 mm x 170 mm x 58 mm                     |
| e                  | Brand       | TFL                                        |