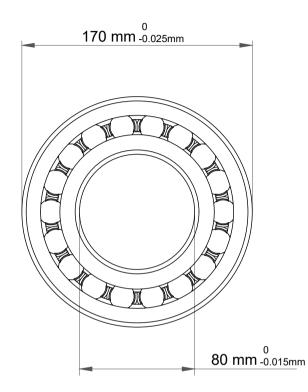

| ı                  | Part Number | 2316 M C/2, Self Aligning Ball<br>Bearings |
|--------------------|-------------|--------------------------------------------|
| ,<br>es<br>i,<br>r | Size        | 80 mm x 170 mm x 58 mm                     |
| e                  | Brand       | TFL                                        |