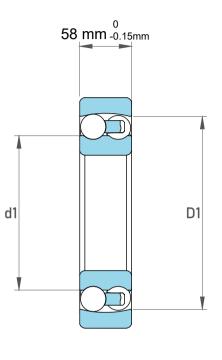

| 1                  | Part Number | Bearings               |
|--------------------|-------------|------------------------|
| ,<br>es<br>s,<br>r | Size        | 80 mm x 170 mm x 58 mm |
| le                 | Brand       | TFL                    |