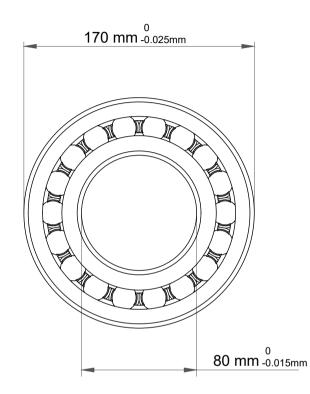

| 1                  | Part Number | Bearings               |
|--------------------|-------------|------------------------|
| ,<br>es<br>s,<br>r | Size        | 80 mm x 170 mm x 58 mm |
| le                 | Brand       | TFL                    |