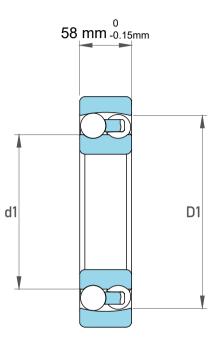

|             | Part Number | 2316S, Self Aligning Ball Bearings |
|-------------|-------------|------------------------------------|
| s<br>,<br>r | Size        | 80 mm x 170 mm x 58 mm             |
| е           | Brand       | TFL                                |