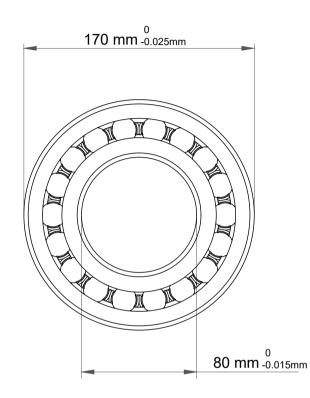

|             | Part Number | 2316S, Self Aligning Ball Bearings |
|-------------|-------------|------------------------------------|
| s<br>,<br>r | Size        | 80 mm x 170 mm x 58 mm             |
| е           | Brand       | TFL                                |