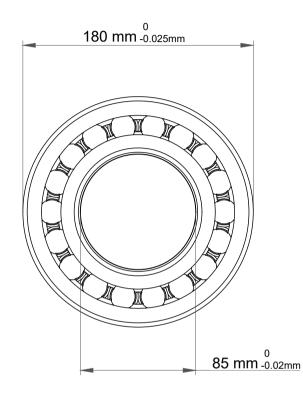

| 1                  | Part Number | Bearings               |
|--------------------|-------------|------------------------|
| ,<br>es<br>i,<br>r | Size        | 85 mm x 180 mm x 60 mm |
| .e                 | Brand       | TFL                    |