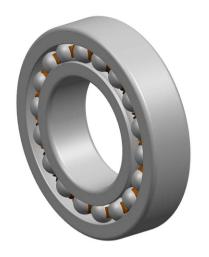

| Dynamic Radial Load | 31500 lbf  |
|---------------------|------------|
| Static Radial Load  | 11475 lbf  |
| Bore Type           | Taper 1:12 |
| Max Speed           | 4800 rpm   |
| Weight              | 6.8 kg     |

Calf Alianing Dall



## TFL Bearings Manufacturing Co., Ltd.

Building 2, Lushang Phoenix Plaza, 521 Jingde Road, Licheng District, Jinan City, Shandong Province, China

https://sdtflbearing.com info@tflbearing.com

0086 15806631151

This file and any associated information and specifications are provided for reference and evaluation purposes only, and is subject to change without notice. TFL makes no representations, warranties or guarantees as to the appropriateness, accuracy, completeness, or suitability for any purpose, of the file, information or specifications.