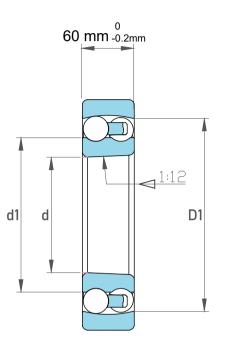

| Dynamic Radial Load | 31500 lbf  |
|---------------------|------------|
| Static Radial Load  | 11475 lbf  |
| Bore Type           | Taper 1:12 |
| Max Speed           | 4800 rpm   |
| Weight              | 6.8 kg     |

| 1                  | Part Number | Bearings               |
|--------------------|-------------|------------------------|
| ,<br>es<br>i,<br>r | Size        | 85 mm x 180 mm x 60 mm |
| .e                 | Brand       | TFL                    |