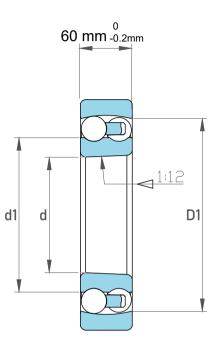

|  | Dynamic Radial Load | 31500 lbf  |
|--|---------------------|------------|
|  | Static Radial Load  | 11475 lbf  |
|  | Static Madiat Load  | 11475 (b)  |
|  | Bore Type           | Taper 1:12 |
|  | Max Speed           | 4800 rpm   |
|  | Weight              | 6.8 kg     |

| 1                  | Part Number | 2317KC3, Self Aligning Ball Bearings |  |
|--------------------|-------------|--------------------------------------|--|
| ,<br>es<br>s,<br>r | Size        | 85 mm x 180 mm x 60 mm               |  |
| le                 | Brand       | TFL                                  |  |