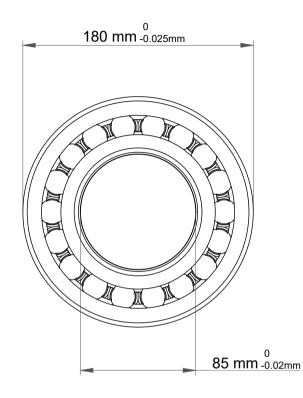

| 1                  | Part Number | 2317KC3, Self Aligning Ball Bearings |  |
|--------------------|-------------|--------------------------------------|--|
| ,<br>es<br>s,<br>r | Size        | 85 mm x 180 mm x 60 mm               |  |
| le                 | Brand       | TFL                                  |  |