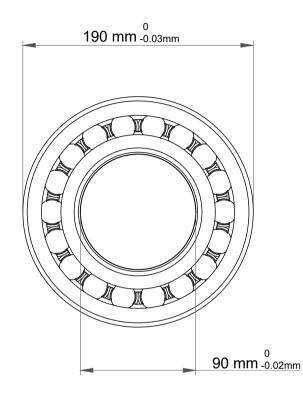

| 1                  | Part Number | 2318-K-M-C3, Self Aligning Ball<br>Bearings |
|--------------------|-------------|---------------------------------------------|
| ,<br>es<br>i,<br>r | Size        | 90 mm x 190 mm x 64 mm                      |
| e.                 | Brand       | TFL                                         |