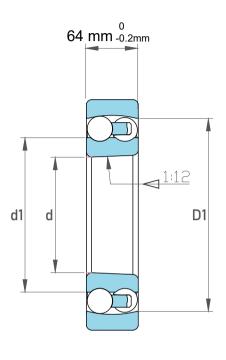

| Dynamic Radial Load | 33975 lbf  |  |
|---------------------|------------|--|
| Static Radial Load  | 12825 lbf  |  |
| Bore Type           | Taper 1:12 |  |
| Max Speed           | 4500 rpm   |  |
| Weight              | 8.2 kg     |  |

| 1                  | Part Number | 2318-K-M-C3, Self Aligning Ball<br>Bearings |
|--------------------|-------------|---------------------------------------------|
| ,<br>es<br>i,<br>r | Size        | 90 mm x 190 mm x 64 mm                      |
| e.                 | Brand       | TFL                                         |