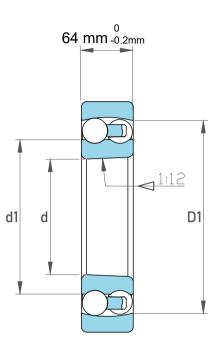

| Dynamic Radial Load | 33975 lbf  |
|---------------------|------------|
|                     |            |
| Static Radial Load  | 12825 lbf  |
|                     | T 110      |
| Bore Type           | Taper 1:12 |
|                     |            |
| Max Speed           | 4500 rpm   |
|                     |            |
| Weight              | 8.2 kg     |
| ···9···             |            |

|             | Part Number | Bearings               |
|-------------|-------------|------------------------|
| s<br>,<br>r | Size        | 90 mm x 190 mm x 64 mm |
| е           | Brand       | TFL                    |