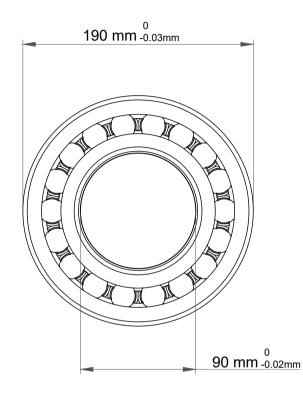

|             | Part Number | Bearings               |
|-------------|-------------|------------------------|
| s<br>,<br>r | Size        | 90 mm x 190 mm x 64 mm |
| е           | Brand       | TFL                    |