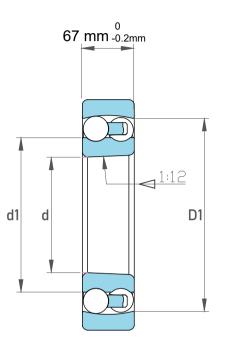

| Dynamic Radial Load | 37125 lbf  |
|---------------------|------------|
| Static Radial Load  | 14400 lbf  |
| Bore Type           | Taper 1:12 |
| Max Speed           | 4300 rpm   |
| Weight              | 9.8 kg     |

|   | Part Number | 2319K, Self Aligning Ball Bearings |
|---|-------------|------------------------------------|
| s | Size        | 95 mm x 200 mm x 67 mm             |
| е | Brand       | TFL                                |