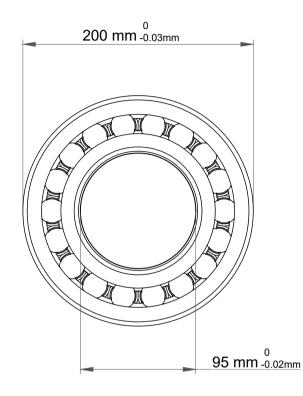

|   | Part Number | 2319K, Self Aligning Ball Bearings |
|---|-------------|------------------------------------|
| s | Size        | 95 mm x 200 mm x 67 mm             |
| е | Brand       | TFL                                |