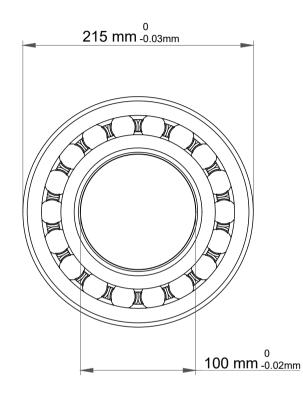

|   | Part Number | 2320K, Self Aligning Ball Bearings |
|---|-------------|------------------------------------|
| s | Size        | 100 mm x 215 mm x 73 mm            |
| 9 | Brand       | TFL                                |