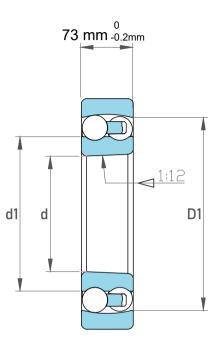

| Dynamic Radial Load | 42750 lbf  |
|---------------------|------------|
| Static Radial Load  | 18000 lbf  |
| Bore Type           | Taper 1:12 |
| Max Speed           | 4000 rpm   |
| Weight              | 12.5 kg    |

|   | Part Number | 2320K, Self Aligning Ball Bearings |
|---|-------------|------------------------------------|
| s | Size        | 100 mm x 215 mm x 73 mm            |
| 9 | Brand       | TFL                                |